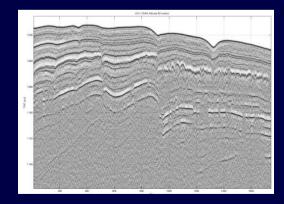

#### Ifremer fleet: main technical facts in 2008 (2)

A new sub-bottom profiler

on AUV (payload n°4)

on *Haliotis* 

Towed seismic system Sysif entered service in May 2008