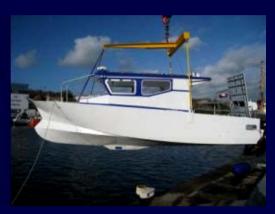

Haliotis work boat entered service in May 2008 for shallow water mapping surveys (<10m)