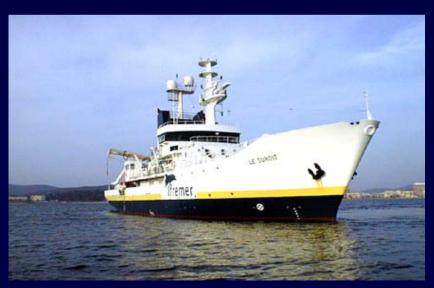

#### Ifremer fleet: main technical facts in 2008 (1)

L'Atalante modernisation : vessel entered the shipyard in November 2008. To be redelivered in May 2009 : replacement of all scientific equipment including one EM 122 and one EM 710 multibeam echo sounders, refeating of laboratories and scientific areas, mid-life maintenance (propulsion,...)