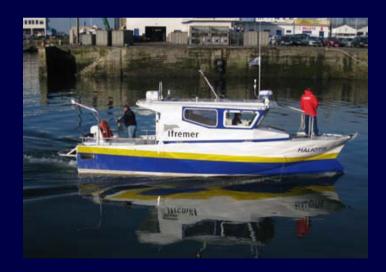

Haliotis work boat entered service in May 2008 for shallow water mapping surveys (<10m)