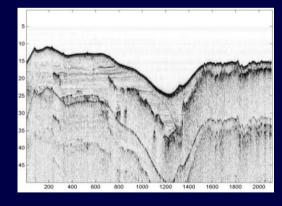

#### Ifremer fleet: main technical facts in 2008 (2)

A new sub-bottom profiler

on AUV (payload n°4)

on *Haliotis* 

Towed seismic system Sysif entered service in May 2008